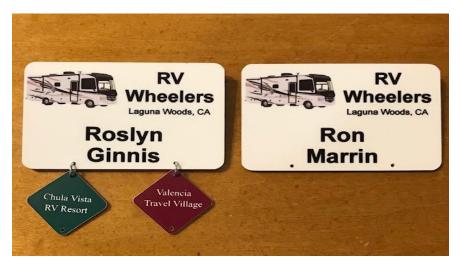

## **RV WHEELER CLUB BADGES AVAILABLE**

- Many RV Wheeler members have purchased the high quality plastic Club badges (pictured above) with either a heavy-duty magnet or regular pin on the back
- Pin required if you have a Pacemaker
- Purchase of the badge(s) is optional at a cost of \$8.00 per badge.
- Keep the badge(s) in your rig for rallies and/or at home for RV Wheeler meetings.
- Hanging "dangles" can be ordered for each rally attended, if desired, at a cost of \$1.50 each. Rally hosts will ask participants if they'd like to order a dangle for that rally. Each rally dangle will be a different color and hooks on to the bottom of the badge or to the preceding dangle (as shown).
- If you're interested in ordering one or more of the badges, please tear off the order form below and send with your check payable to the RV Wheelers to:

Deb Aitkens 410-B Avenida Castilla, Laguna Woods 92637 (949)322-3386

Please state your preference for magnet or pin, # of badges and which dangles you'd like

| Name on Badge                                                |                                   | # of Badges                         |               |  |  |  |  |  |
|--------------------------------------------------------------|-----------------------------------|-------------------------------------|---------------|--|--|--|--|--|
| Magnet or Pin o                                              | n back <mark>(Pin required</mark> | <mark>if you have a Pacemake</mark> | er)           |  |  |  |  |  |
| Name on Badge                                                |                                   | # of Badges                         |               |  |  |  |  |  |
| Magnet or Pin on back (Pin required if you have a Pacemaker) |                                   |                                     |               |  |  |  |  |  |
| # of Dangles for                                             | <mark>2023 – 2024 Rallies:</mark> | Jurupa Guajon                       | ne Arizona    |  |  |  |  |  |
| Oceano                                                       | Bishop/June Lake                  | Pineznaita                          | Newport Dunes |  |  |  |  |  |
| Santee Lakes                                                 | Pechanga                          | Yucaipa                             |               |  |  |  |  |  |